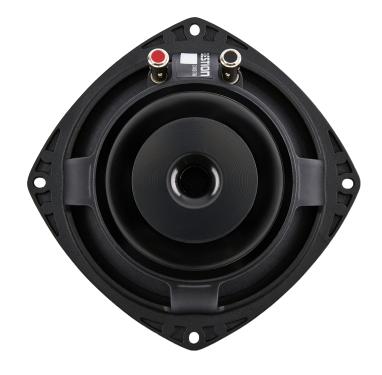

### **Mounting Information**

Overall diameter 189mm / 7.44in (max)

Overall depth 68mm / 2.7in
Cut-out diameter 150mm / 5.9in

Mounting hole dimensions 7.5x5.5mm / 0.3x0.22in

Number of mounting holes 4

Mounting hole PCD 173-175mm / 6.81-6.89in