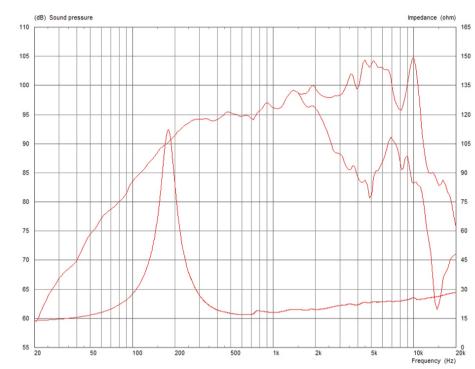

#### **Frequency Response and Impedance Curves**

Topmost curve: Frequency response on axis | Secondary curve: Frequency response at 45° off axis

Power rating: Tested for two hours using a continuous, band-limited pink noise signal as per AES standard. Power calculated on minimum impedance.

Loudspeaker tested in free air.

Continuous power rating: Defined as 3dB greater than the AES rating.

Sensitivity: Measured on axis at 1W, 1m in 2 anechoic environment.

Parameters: Measured after unit subjected to pre-conditioning signal.