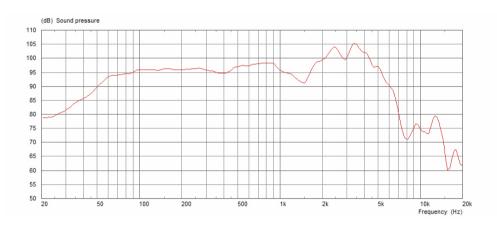

# **C**ELESTION

## **Guitar Speakers**

## G12 EVH





Throughout his career, whether in the studio or on the stage, the Celestion 20-watt 'Greenback' has played an essential role to Edward Van Halen in making the tones that rewrote the book on guitar sound. When it came time to select speakers for his new EVH Brand 5150-III signature amp, there was only one choice - Celestion. The Heritage Series G12M guitar speaker faithfully reproduces the sonic qualities of the original '60s version Greenback used to make EVH tone from day one. With the addition of a black rear can featuring the EVH logo and his unmistakable red, white and black stripes, the G12EVH was born. Unmistakable look, but more importantly unmistakable tone.

#### 8 Frequency Response



### **General Specifications**

| Nominal Diameter       | 305mm / 12in  |
|------------------------|---------------|
| Power Rating           | 20W           |
| Rated impedance        | 8Ω or 15Ω     |
| Sensitivity            | 96dB          |
| Chassis type           | Pressed steel |
| Magnet type            | Ceramic       |
| Magnet weight          | 0.99kg / 35oz |
| Voice coil diameter    | 44mm / 1.75in |
| Voice coil material    | Round copper  |
| Frequency range        | 75-5000Hz     |
| Resonance frequency Fs | 75Hz          |
| DC resistance, Re      | 6.57 & 12.13  |

### **Mounting Information**

| Cut-out diameter          | 283mm / 11.1in |
|---------------------------|----------------|
| Diameter                  | 309mm / 12.2in |
| Magnet structure diameter | 150mm