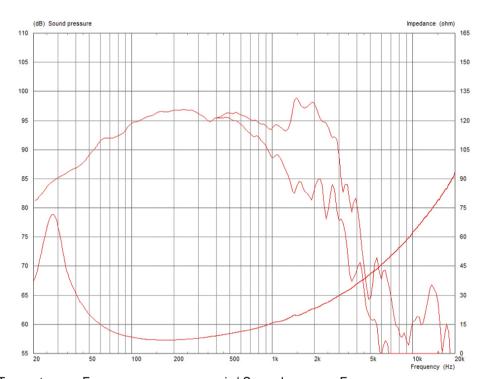

### **Frequency Response and Impedance Curves**

Topmost curve: Frequency response on axis | Secondary curve: Frequency response at 45° off axis

Power rating: Tested for two hours using a continuous, band-limited pink noise signal as per AES standard. Power calculated on minimum impedance. Loudspeaker tested in free air.

Continuous power rating: Defined as 3dB greater than the AES rating.

Sensitivity: Measured on axis at 1W, 1m in 2 anechoic environment.

Parameters: Measured after unit subjected to pre-conditioning signal.