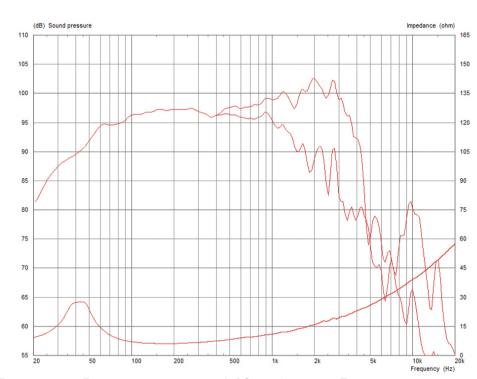

### **Frequency Response and Impedance Curves**

Topmost curve: Frequency response on axis | Secondary curve: Frequency

response at 45° off axis

Power rating: Tested for two hours using a continuous, band-limited pink noise signal as per AES standard. Power calculated on minimum impedance. Loudspeaker tested in free air.

Continuous power rating: Defined as 3dB greater than the AES rating.

Parameters: Measured after unit subjected to pre-conditioning signal.

Xmax: 0.5\*(Hvc-Hg) + 0.25\*Hg