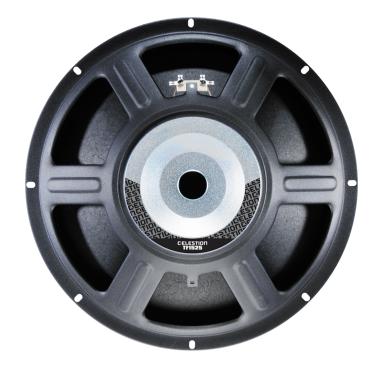

### **TF1525**

• 15in bass and mid-range speaker driver unit providing 98dB sensitivity and

#### **General Specifications**

381mm / 15in Nominal Diameter **Power Rating** 250W 500W Continuous power rating EIA power rating 400W Rated impedance  $\Omega$ 8 Sensitivity 98dB Frequency range 40-3000Hz Pressed steel Chassis type **Ferrite** Magnet type 1.2kg / 42oz Magnet weight Voice coil diameter 64mm / 2.5in Voice coil material Round copper Former material Polyimide

Cone material Kevlar loaded paper

Surround material Cloth-sealed Suspension Single

**Xmax** 4.5mm / 0.18in Gap height (Hg) 8mm / 0.31in VC winding height (Hvc) 13mm / 0.51in

## **Mounting Information**

Overall diameter 385mm / 15.16in Overall depth 153mm / 6in **Cut-out diameter** 351mm / 13.82in Mounting hole dimensions 9.2x6.2mm / 0.36x0.24in

Number of mounting holes 8

Mounting hole PCD 369mm / 14.56in Unit weight 5.2kg / 11.5lb