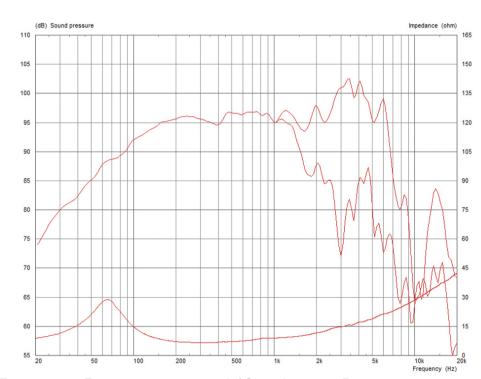

#### **Frequency Response and Impedance Curves**

Topmost curve: Frequency response on axis | Secondary curve: Frequency response at 45° off axis

Power rating: Tested for two hours using a continuous, band-limited pink noise signal as per AES standard. Power calculated on minimum impedance.

Loudspeaker tested in free air.

Continuous power rating: Defined as 3dB greater than the AES rating.

Sensitivity: Measured on axis at 1W, 1m in 2 anechoic environment

Parameters: Measured after unit subjected to pre-conditioning signal.