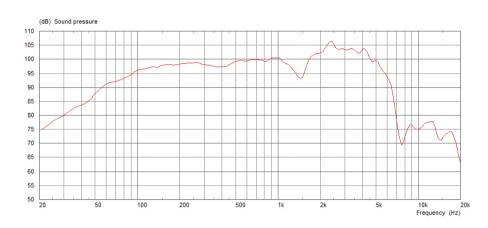

watt power rating the Celestion Cream is purpose-built for vintage tones whatever kind of amp you use. By applying new technologies and manufacturing methods developed during the creation of our Creamback speakers we've been able to deliver a higher power rating while preserving the very essence of an alnico guitar speaker. Delivering a glorious laid-back attack the Cream exudes warm lows and a brilliant bell-like chime. It has smooth and organic mids further characterised by a fine-grained detail that adds a high-definition quality to the vocal range. The Cream has been specially created to bring alnico class to all kinds of amps from 1-watt to 90-watts. It conveys a satisfying warmth detailed expressiveness and exceptional musicality even at low power levels.

#### 8 Frequency Response



### **General Specifications**

| Nominal Diameter       | 305mm / 12in  |
|------------------------|---------------|
| Power Rating           | 90W           |
| Rated impedance        | 8Ω or 16Ω     |
| Sensitivity            | 100dB         |
| Chassis type           | Pressed steel |
| Magnet type            | Alnico        |
| Voice coil diameter    | 44mm / 1.75in |
| Voice coil material    | Round copper  |
| Frequency range        | 75-5000Hz     |
| Resonance frequency Fs | 75Hz          |
| DC resistance, Re      | 6.7 & 13.1    |
|                        |               |

### **Mounting Information**

| Cut-out diameter          | 283mm / 11.1in |
|---------------------------|----------------|
| Diameter                  | 309mm / 12.2in |
| Magnet structure diameter | 128mm