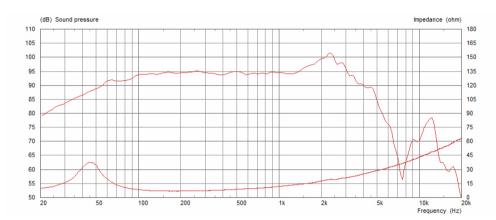

# **C**ELESTION **Bass Guitar Speakers**

# PULSE12





For bass players demanding well-defined clarity and stunning articulation together with a rich full tone PULSE12 bass speakers deliver an ideal combination of responsiveness and rock solid low end. The Kevlar-loaded cone pulses with up to 200 watts of raw bass power. Expect each note from these 12 inch bass guitar speakers to deliver a thick percussive attack along with the mid-range necessary to break through in any performance situation.

#### 8 Frequency Response



## **General Specifications**

| Nominal Diameter        | 305mm / 12in        |
|-------------------------|---------------------|
| Power Rating            | 200W                |
| Rated impedance         | 8Ω                  |
| Sensitivity             | 94dB                |
| Magnet type             | Ferrite             |
| Voice coil diameter     | 50.8mm / 2in        |
| Voice coil material     | Copper              |
| Former material         | Polyimide           |
| Cone material           | Kevlar loaded paper |
| Surround material       | Cloth-sealed        |
| Frequency range         | 45-3500Hz           |
| Xmax                    | 4mm / 0.15in        |
| Gap height (Hg)         | 8mm / 0.31in        |
| VC winding height (Hvc) | 16mm / 0.62in       |
|