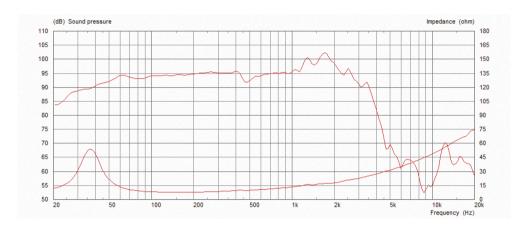

#### Frequency response

Surround material Triple roll, cloth sealed

Frequency range 35-2100Hz

Xmax 8mm / 0.31in

Gap height (Hg) 8mm / 0.3in

VC winding height (Hvc) 20mm / 0.8in